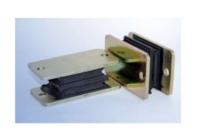

## ANTI VIBRATION SANDWICH MOUNT

- Rugged construction and good load capacity.
- Available in 50, 60 or 70 Shore A.
- Suited for both compressive and shear loads.
- Can support loads up to 900kg per mount.
- Typical applications include: lifts, engine mounts, vibratory screens, conveyors, hoppers, free-standing refrigeration isolators, heavy machine isolators and coach vehicle body isolators.

series: GSM