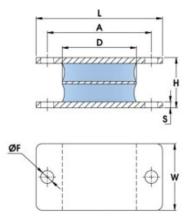

## **MATERIAL**

- Natural Rubber
- Colour: Black

| Part Number | Α     | W    | L     | Н    | D     | F    | S   |
|-------------|-------|------|-------|------|-------|------|-----|
| GSM10843    | 89.0  | 57.0 | 108.0 | 40.5 | 63.5  | 11.0 | 5.0 |
| GSM16843    | 146.0 | 57.0 | 168.0 | 41.5 | 127.0 | 11.0 | 5.0 |

## Dimensions in mm

|             | 50 Sh  | ore A  | 60 Shore A |        |  |
|-------------|--------|--------|------------|--------|--|
| Part Number | Max Kg | Max mm | Max Kg     | Max mm |  |
| GSM10843    | 89.0   | 57.0   | 108.0      | 40.5   |  |
| GSM16843    | 146.0  | 57.0   | 168.0      | 41.5   |  |